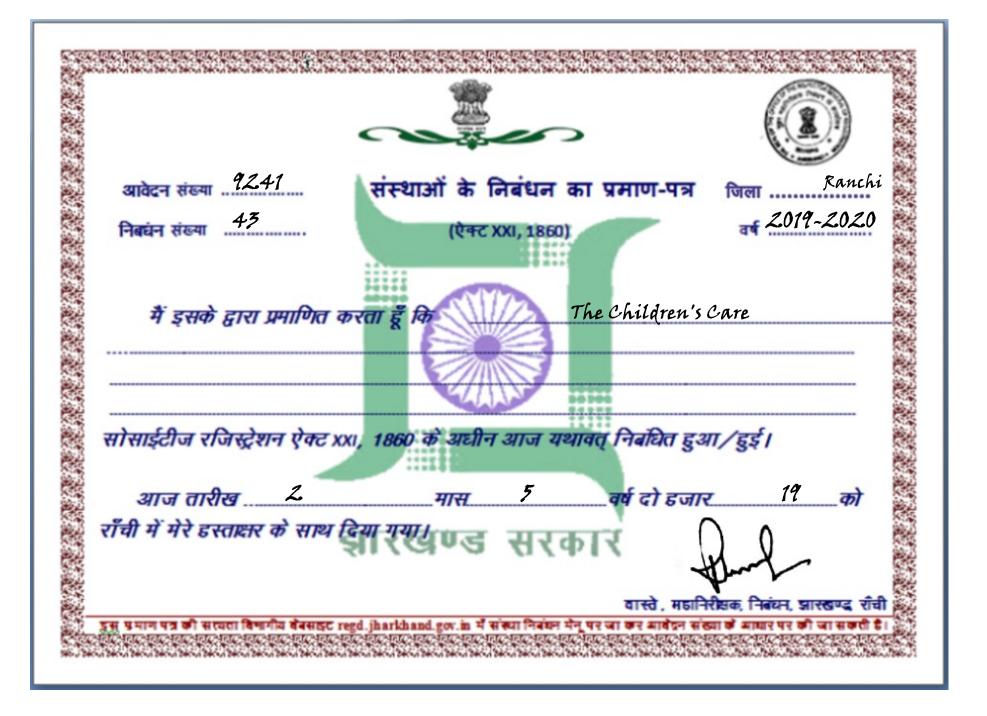

| ALC: NO.          |                                                                                                                             |
|-------------------|-----------------------------------------------------------------------------------------------------------------------------|
|                   |                                                                                                                             |
|                   |                                                                                                                             |
|                   | दाखिल करने का प्रमाण-पत्र                                                                                                   |
|                   | निबंधन महानिरीक्षक का कार्यालय,                                                                                             |
|                   | झारखण्ड, राँची।                                                                                                             |
|                   | राँची, दिनांक : <u>3/11/2020</u>                                                                                            |
|                   | The Childrens Care                                                                                                          |
|                   | (निबंधन संख्या- 43/2019-2020 )                                                                                              |
|                   |                                                                                                                             |
|                   | गत किया जाता है कि संस्था निबंधन अधिनियम 21, 1860 के प्रावधानों के                                                          |
| अनुसार आज         | ज निम्नांकित दस्तावेज सम्वक रूप से आमित्रिखित किया गया है: –                                                                |
|                   |                                                                                                                             |
|                   | ात्र में संशोधन                                                                                                             |
|                   | ाली में संशोधन सत्यमेव जयते                                                                                                 |
| (3) कार्यका       | रिणी सूची में संशोधन                                                                                                        |
|                   | ENT OF JHAR                                                                                                                 |
| 100               | ENT OF JH वास्ते निबंधन महानिरीक्षक,                                                                                        |
| (12)              |                                                                                                                             |
| सवा म             | A LII Leave A and A /A ALTAN 7 ANT BEATNE FATAL A AD ADTALTAT AT AD                                                         |
|                   | Childrens Care, C/O ASFAN ZAKI BESIDE FATMA APARTMENT, NEAR<br>NA MASJID, BARIATU BASTI PO- BARIATU, PS-BARIATU PIN- 834009 |
| संस्था व          | हे आवेदन संख्या <u>15294</u> दिनांक <u>18/08/2019</u> के अलोक में                                                           |
| दिनांक            | ./ 11 / 2020 को संशोधित अभिलिखित किया गया। 🌔 🌔                                                                              |
|                   | Hunt                                                                                                                        |
|                   | वास्ते निबंधन महानिरीक्षक,<br>झारखण्ड, राँची।                                                                               |
| त ज्यून जा जी जात | झारखण्ड, राया  <br>ज विकरेट brazz enibandhan.jharkhand.gov.int क्या किन केट्रा ज ज जाता के साम के ज का जी ज का ही ज         |
| <                 |                                                                                                                             |